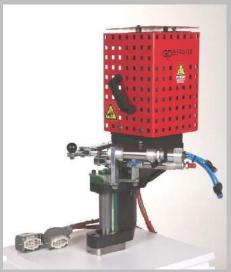

This level can be easily reached as well with your **existing** edge banding machine!!

The gluing unit EasyPUR consequently is optimized operating PUR glues in terms of bonding characteristics and application requirements:

- \* user friendly do not scare about PUR anymore!
- \* low cleaning
- \* low maintenance
- \* suitable on almost all common edge banding machines

\* flexible and modular components for different melting capacities

- \* optional with automatic close of dosing stabs
- \* worldwide about 150 installations (as well in Germany), field proofed
- \* PLUG AND RUN conversion on the edge bander in most cases very simple change back to old gluing unit still possible
- \* **C** € declaration